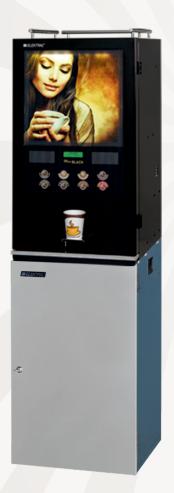

## MINI BLACK® COFFEE DISPENSER

8 SECONDS PER CUP SERVICE TIME EASY PRODUCT LOADING LARGE ADVERTISEMENT PANEL PAYMENT SYSTEMS (OPTIONAL)

ADVANCED ELECTRONIC ARM PROCESSOR TECHNOLOGY FAST SOLUTIONS COMPATIBLE WITH PARALLEL PROTOCOL (OPTIONAL) ALARM FOR CLEANING WASTE TANK AND MAINTENANCE CE & NSF CERTIFICATE (HUMAN HEALTH FRIENDLY)

## **FEATURES**

- International norms, In conformity with CE Norms and produced under ISO 9001: 2008 QMS.
- All components are made of ROHS compliant and NSF Certified Human Health Friendly production materials
- 32-Bit High Performance Microprocessor Controlled (Supporting Parallel protocol Optional)
- · Optional Payment Systems
- Easy Programming with User Friendly 2 x 16 Character LCD Display
- Capacitive Touch Keypad with 8 selection (adjustable sensitivity)
- · 8 Seconds per cup service time
- Consecutive service of 50 cups without heat loss /350 cups/hour serving capacity.
- 3-4 Product Canisters Optional
- 2 High Performance Mixers with Slide in type Motor Assembly enabling easy maintenance and cleaning (3'rd Optional)
- Programmable 23 different hot beverage selection
- · Canister Designation
- Hot water Dispensing Feature with Direct hot water output (No Remainder taste/smell)
- · High Cup Compartment (15 cm)
- Dip Tray with sensor (Active-Deactivate selection)
- Temperature and limit settings
- Magnet filter against lime scale
- Pre-set time table Power saving mode with programmable OFF/ON feature at thye requested time
- · BITE (Built-in Test Equipment) automatically Fixing problems and/or Warning Messages on LCD and Collecting data on erroneous sales
- LED illuminated High Quality advertisement space
- Large Advertisement Space on Sides
- Protected with Two Fuses and Door Open Switch Protection
- Cup Counter, analyse statistics and advanced reports by USB
- · Easy and fast replaceable boiler
- · Long Lasting High Quality Water Pump drawing water from the water tank
- 4.5 Litres Boiler, a special thermostat protected 220V 1800W immersion heater with proper insulation providing long life span
- Special Design against caking in canisters
- Automatic Function Test
- Advanced error indication
- · Easy loading and carrying