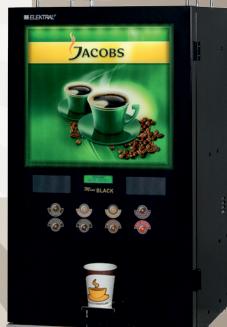

## MINI BLACK® COFFEE DISPENSER

8 SECONDS PER CUP SERVICE TIME EASY PRODUCT LOADING LARGE ADVERTISEMENT PANEL PAYMENT SYSTEMS (OPTIONAL)

ADVANCED ELECTRONIC ARM PROCESSOR TECHNOLOGY FAST SOLUTIONS COMPATIBLE WITH PARALLEL PROTOCOL (OPTIONAL) ALARM FOR CLEANING WASTE TANK AND MAINTENANCE CE & NSF CERTIFICATE (HUMAN HEALTH FRIENDLY)

## **FEATURES**

- International norms, In conformity with CE Norms and produced under ISO 9001: 2008 QMS.
- All components are made of ROHS compliant and NSF Certified Human Health Friendly production materials
- 32-Bit High Performance Microprocessor Controlled (Supporting Parallel protocol Optional)
- · Optional Payment Systems
- Easy Programming with User Friendly 2 x 16 Character LCD Display
- Capacitive Touch Keypad with 8 selection (adjustable sensitivity)
- · 8 Seconds per cup service time
- Consecutive service of 50 cups without heat loss /350 cups/hour serving capacity.
- 3-4 Product Canisters Optional
- 2 High Performance Mixers with Slide in type Motor Assembly enabling easy maintenance and cleaning (3'rd Optional)
- Programmable 23 different hot beverage selection
- · Canister Designation
- Hot water Dispensing Feature with Direct hot water output (No Remainder taste/smell)
- · High Cup Compartment (15 cm)
- Dip Tray with sensor (Active-Deactivate selection)
- Temperature and limit settings
- Magnet filter against lime scale
- Pre-set time table Power saving mode with programmable OFF/ON feature at thye requested time
- · BITE (Built-in Test Equipment) automatically Fixing problems and/or Warning Messages on LCD and Collecting data on erroneous sales
- LED illuminated High Quality advertisement space
- Large Advertisement Space on Sides
- Protected with Two Fuses and Door Open Switch Protection
- Cup Counter, analyse statistics and advanced reports by USB
- · Easy and fast replaceable boiler
- · Long Lasting High Quality Water Pump drawing water from the water tank
- 4.5 Litres Boiler, a special thermostat protected 220V 1800W immersion heater with proper insulation providing long life span
- Special Design against caking in canisters
- Automatic Function Test
- Advanced error indication
- · Easy loading and carrying